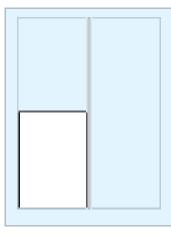

1/3 Page Horizontal 7.5" W x 3.21" H

1/3 Page Vertical 3.5" W x 6.5" H

1/4 Page Horizontal 7.5" W x 2.438" H

1/4 Page Vertical 3.5" W x 5" H

1/6 Page 3.5" W x 3.25" H

Deadlines to place an order and submit artwork for 2023/2024 issues: