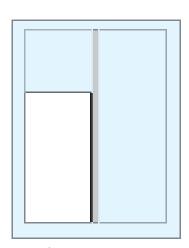

# American Association of Community Theatre **Spotlight**

**Advertising Sizes** 

Full Page/Inside Front or Back Cover with bleed to page edges 8.625" W x 11.25" H

1/2 Page Horizontal 7.25" W x 5" H

1/2 Page Vertical 3.5" W x 10" H

1/3 Page Horizontal 7.5" W x 3.21" H

1/3 Page Vertical 3.5" W x 6.5" H

1/4 Page Horizontal 7.5" W x 2.438" H

1/4 Page Vertical 3.5" W x 5" H

1/6 Page 3.5" W x 3.25" H

Deadlines to place an order and submit artwork for 2023/2024 issues: