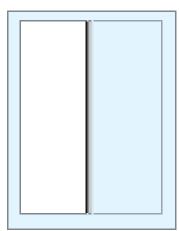

# American Association of Community Theatre **Spotlight**

**Advertising Sizes** 

Full Page/Inside Front or Back Cover with bleed to page edges 8.625" W x 11.25" H

1/2 Page Horizontal 7.25" W x 5" H

1/2 Page Vertical 3.5" W x 10" H

1/3 Page Horizontal 7.5" W x 3.21" H

1/3 Page Vertical 3.5" W x 6.5" H

1/4 Page Horizontal 7.5" W x 2.438" H

1/4 Page Vertical 3.5" W x 5" H

1/6 Page 3.5" W x 3.25" H

Deadlines to place an order and submit artwork for 2023/2024 issues: