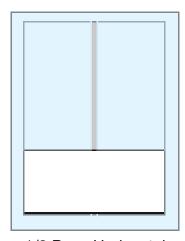

# American Association of Community Theatre **Spotlight**

**Advertising Sizes** 

Full Page/Inside Front or Back Cover with bleed to page edges 8.625" W x 11.25" H

1/2 Page Horizontal 7.25" W x 5" H

1/2 Page Vertical 3.5" W x 10" H