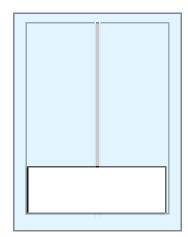

# American Association of Community Theatre **Spotlight**

**Advertising Sizes** 

Full Page/Inside Front or Back Cover with bleed to page edges 8.625" W x 11.25" H

1/2 Page Horizontal 7.25" W x 5" H

1/2 Page Vertical 3.5" W x 10" H