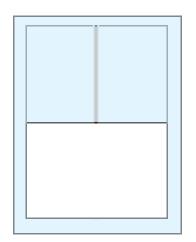

# American Association of Community Theatre **Spotlight**

**Advertising Sizes** 

Full Page/Inside Front or Back Cover with bleed to page edges 8.625" W x 11.25" H

1/2 Page Horizontal 7.25" W x 5" H

1/2 Page Vertical 3.5" W x 10" H

1/3 Page Horizontal 7.5" W x 3.21" H

1/3 Page Vertical 3.5" W x 6.5" H

1/4 Page Horizontal 7.5" W x 2.438" H

1/4 Page Vertical 3.5" W x 5" H

1/6 Page 3.5" W x 3.25" H

Deadlines to place an order and submit artwork for 2023/2024 issues: